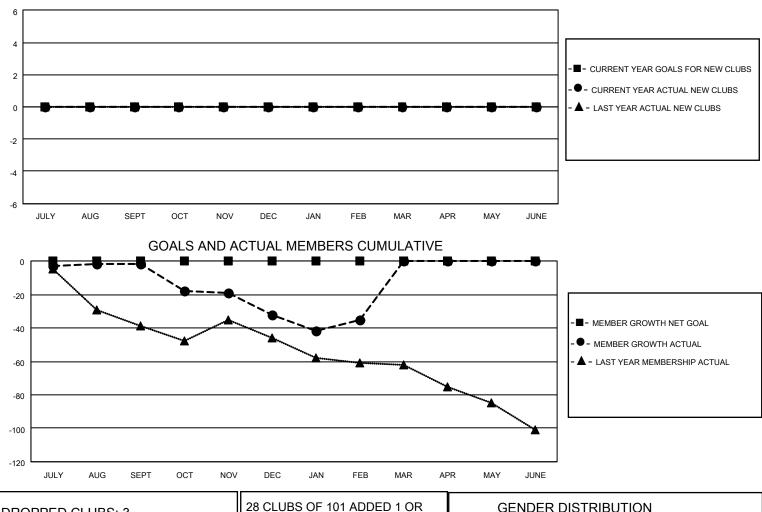

## LOCATION REPUBLIC OF IRELAND

District 133

Results as of: 2/28/2022

| Clubs                 |               |           |               | Members               |                       |                         |                                                    |
|-----------------------|---------------|-----------|---------------|-----------------------|-----------------------|-------------------------|----------------------------------------------------|
| RESULTS FOR 2021-2022 |               |           |               | RESULTS FOR 2021-2022 |                       |                         |                                                    |
| QUARTER               | NEW CLUB GOAL | NEW CLUBS | DROPPED CLUBS | QUARTER               | ER GROWTH NET<br>GOAL | MEMBER GROWTH<br>ACTUAL | DROPPED<br>MEMBERS ACTUAL<br>(including transfers) |
| JULY/AUG/SEPT         | 0             | 0         | 2             | JULY/AUG/SEPT         | 0                     | 16                      | 12                                                 |
| OCT/NOV/DEC           | 0             | 0         | 1             | OCT/NOV/DEC           | 0                     | 23                      | 52                                                 |
| JAN/FEB/MAR           | 0             | 0         | 0             | JAN/FEB/MAR           | 0                     | 31                      | 33                                                 |
| APR/MAY/JUNE          | 0             | 0         | 0             | APR/MAY/JUNE          | 0                     | 0                       | 0                                                  |

GOALS AND ACTUAL NEW CLUBS CUMULATIVE

| DROPPED CLUBS: 3 |    | 28 CLUBS OF 101 ADDED 1 OR<br>MORE NEW MEMBERS | GENDER DISTRIBUTION       |                |
|------------------|----|------------------------------------------------|---------------------------|----------------|
|                  |    |                                                | MALE                      | 1,539 (76.45%) |
|                  |    |                                                | FEMALE                    | 474 (23.55%)   |
| DROPPED MEMBERS  |    |                                                | NON BINARY                | 0 (0.00%)      |
|                  |    |                                                | PREFER NOT TO ANSWER      | 0 (0.00%)      |
| DECEASED         | 11 |                                                |                           |                |
| CLUB CANCELLED   | 15 | CLICK HERE FOR CUMULATIVE                      | TOTAL FAMILY UNIT MEMBERS | s 40           |
| OTHER            | 71 | MEMBERSHIP DATA                                |                           |                |
| TOTAL            | 97 |                                                | FAMILY MEMBERS PAYING HA  | LF DUES 20     |
|                  |    |                                                |                           |                |
|                  |    | IL                                             | 1                         |                |